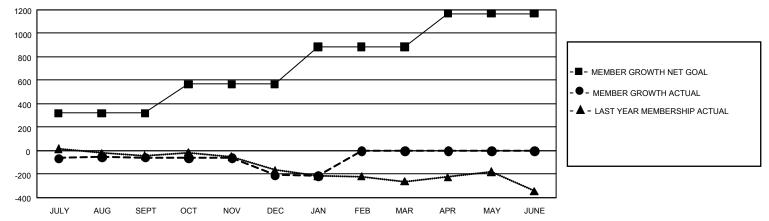

## GAT MONTHLY MEMBERSHIP PROGRESS REPORT

GMT Constitutional Area 1, Group N

REPORT DOES NOT INCLUDE CLUBS IN UNDISTRICTED AREAS.

| Clubs                 |               |           |               | Members               |                         |                         |                                                    |
|-----------------------|---------------|-----------|---------------|-----------------------|-------------------------|-------------------------|----------------------------------------------------|
| RESULTS FOR 2022-2023 |               |           |               | RESULTS FOR 2022-2023 |                         |                         |                                                    |
| QUARTER               | NEW CLUB GOAL | NEW CLUBS | DROPPED CLUBS | QUARTER               | MBER GROWTH NET<br>GOAL | MEMBER GROWTH<br>ACTUAL | DROPPED MEMBERS<br>ACTUAL (including<br>transfers) |
| JULY/AUG/SEPT         | - 6           | 2         | 4             | JULY/AUG/SEPT         | 319                     | 350                     | 378                                                |
| OCT/NOV/DEC           | 18            | 0         | 6             | OCT/NOV/DEC           | 247                     | 301                     | 423                                                |
| JAN/FEB/MAR           | 9             | 0         | 3             | JAN/FEB/MAR           | 320                     | 127                     | 128                                                |
| APR/MAY/JUNE          | 21            | 0         | 0             | APR/MAY/JUNE          | 282                     | 0                       | 0                                                  |