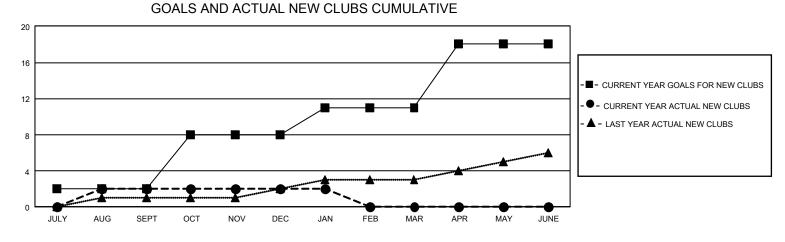

## GAT MONTHLY MEMBERSHIP PROGRESS REPORT

GMT Constitutional Area 1, Group N

REPORT DOES NOT INCLUDE CLUBS IN UNDISTRICTED AREAS.

| Clubs                 |               |           |               | Members               |                         |                         |                                                    |
|-----------------------|---------------|-----------|---------------|-----------------------|-------------------------|-------------------------|----------------------------------------------------|
| RESULTS FOR 2022-2023 |               |           |               | RESULTS FOR 2022-2023 |                         |                         |                                                    |
| QUARTER               | NEW CLUB GOAL | NEW CLUBS | DROPPED CLUBS | QUARTER               | MBER GROWTH NET<br>GOAL | MEMBER GROWTH<br>ACTUAL | DROPPED MEMBERS<br>ACTUAL (including<br>transfers) |
| JULY/AUG/SEPT         | - 6           | 2         | 4             | JULY/AUG/SEPT         | 319                     | 350                     | 378                                                |
| OCT/NOV/DEC           | 18            | 0         | 6             | OCT/NOV/DEC           | 247                     | 301                     | 423                                                |
| JAN/FEB/MAR           | 9             | 0         | 3             | JAN/FEB/MAR           | 320                     | 127                     | 128                                                |
| APR/MAY/JUNE          | 21            | 0         | 0             | APR/MAY/JUNE          | 282                     | 0                       | 0                                                  |